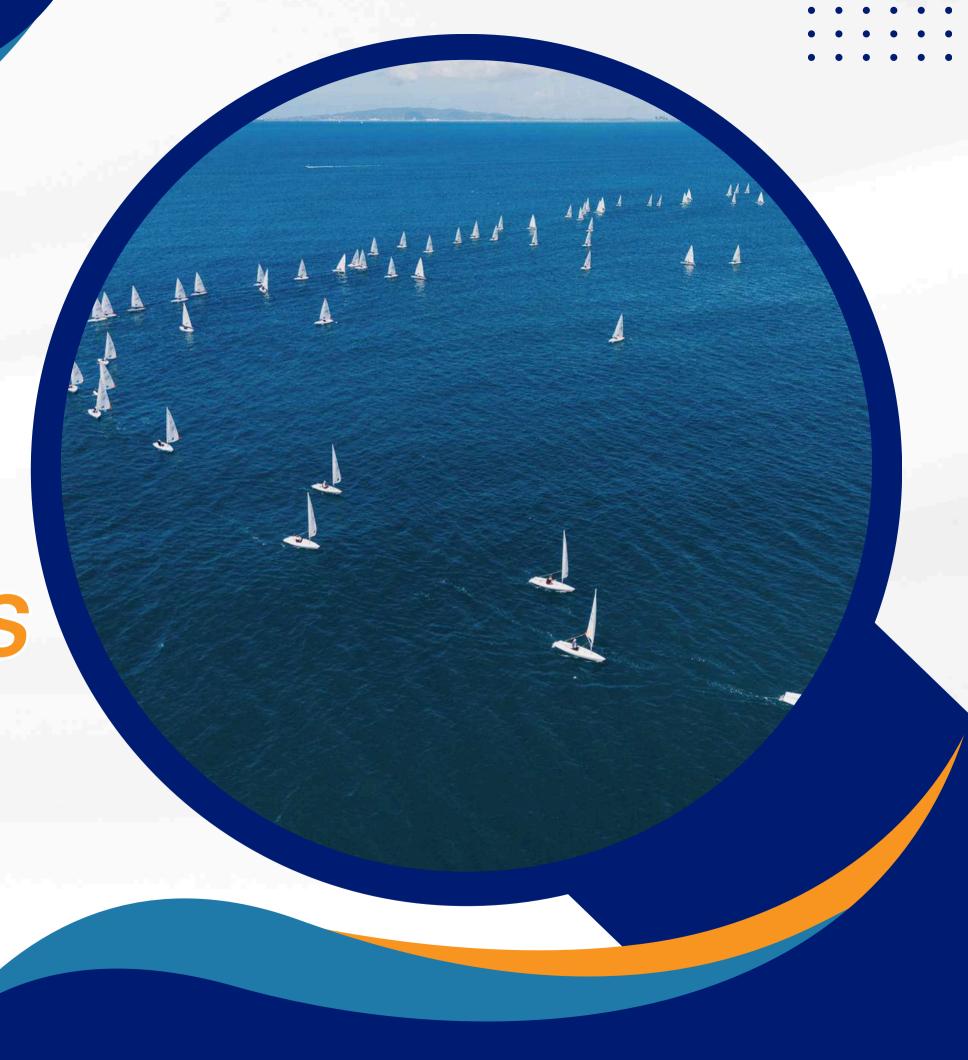

### **REGATTA AREA**

The Gulf of Follonica, in front of the Island of Elba, encloses an area of the Mediterranean Sea well protected from strong currents and very strong winds.

Race course will be located right in front of the beach. The two Marines, Punta Ala & Scarlino ar both 8 km away, just 10 minutes by car.

### WEATHER

Punta Ala is well-protected due to its location, shielding it from strong currents and rough waves. During the summer months (April to October), consistent thermal breezes create enjoyable and steady sailing conditions. The sea remains relatively calm, even in strong winds. The water temperature ranges from 18°C to 24°C in summer, and the crystal-clear waters are certified for environmental quality by international organizations.