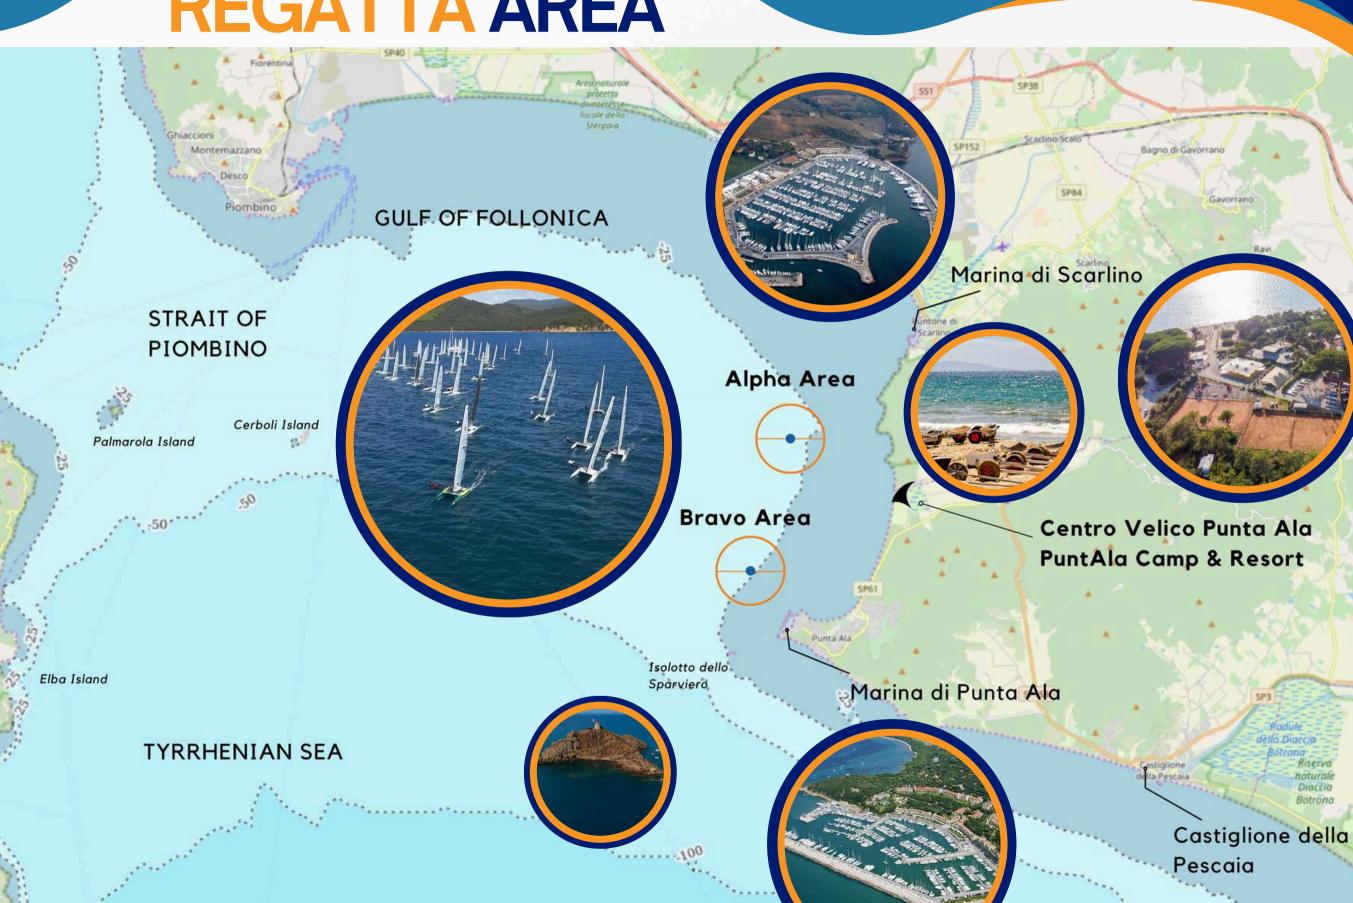

### **REGATTA AREA**

The Gulf of Follonica, in front of the Island of Elba, encloses an area of the Mediterranean Sea well protected from strong currents and very strong winds.

Race course will be located right in front of the beach. The two Marines, Punta Ala & Scarlino ar both 8 km away, just 10 minutes by car.

The venue is located between two marinas: Punta Ala, famous in the world of sailing for having hosted important international regattas, and Scarlino, both approximately 8 km away, just 10 minutes by car.