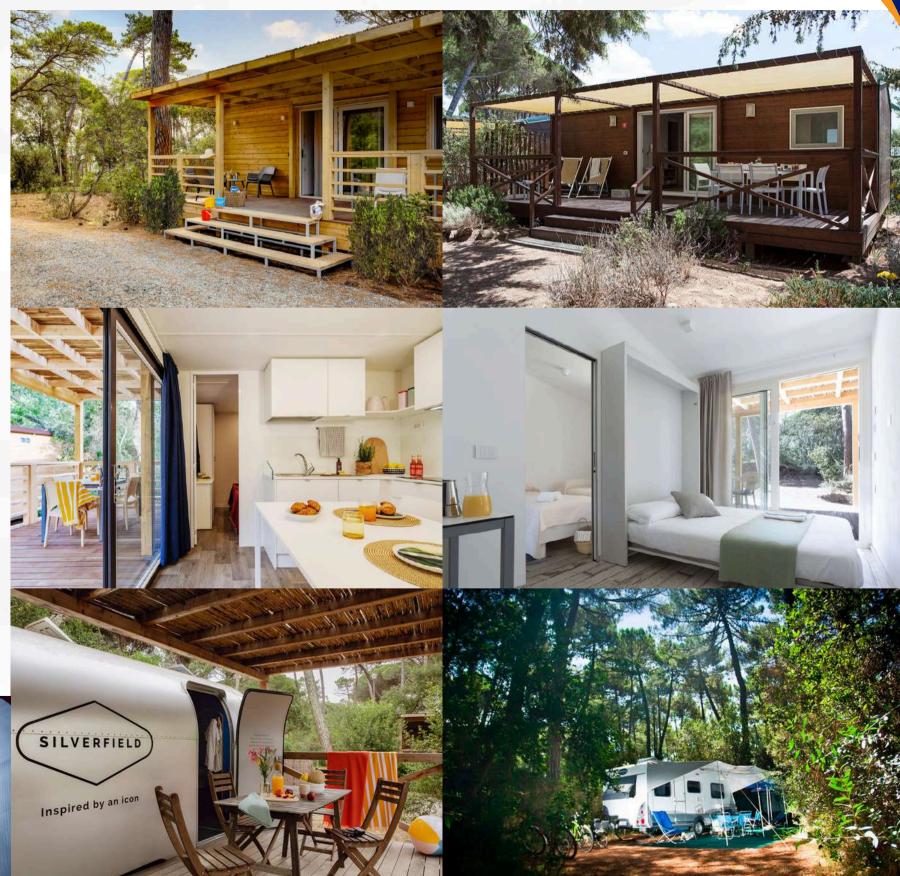

# ACCOMODATION PUNTALA CAMP & RESORT

The PuntAla Camp & Resort is nestled within a Mediterranean pine forest, once part of the Grand Duke of Tuscany's ancient hunting reserve. In the 1920s, the Daddi-Giovannozzi family acquired the property, and in 1969, a small camping site was established under six hectares of century-old pines, offering a "back-to-nature" holiday experience.

By the late 1990s, PuntAla introduced comfortable, practical mobile homes, pioneering the concept of a "made-to-measure vacation," which anticipated the global trend towards open-air tourism. Over time, the site expanded into a 27-hectare "holiday park" offering a wide range of services and accommodations.

- Mobile Homes
- Silverfield
- Pitches
- Restaurants & Bars
- Supermarket & Bazaars