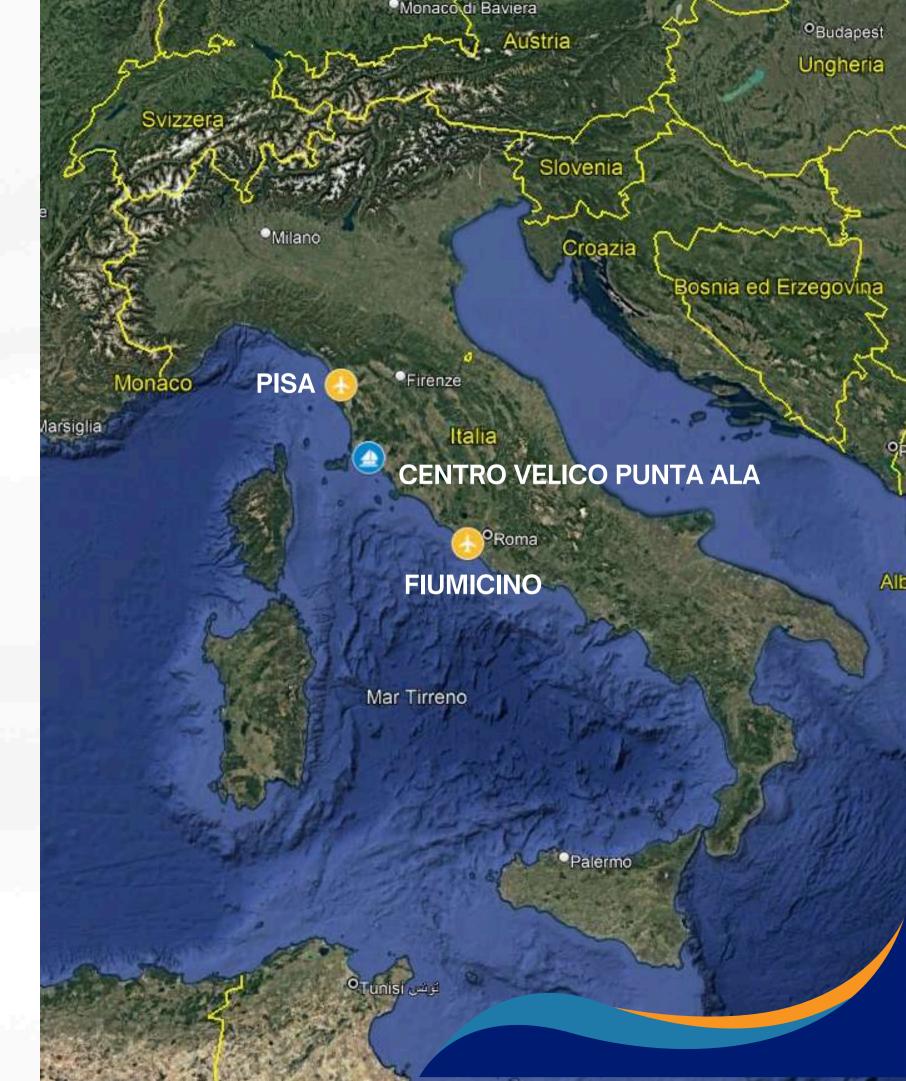

#### FLIGHTS TO ITALY

Galileo Galilei di Pisa Roma - Fiumicino Leonardo da Vinci

#### BY TRAIN

Grosseto (if coming from the south) and Follonica (if coming from the north).

#### BY CAR

<u>from N</u>: A12 (Genoa-Livorno), exit at Follonica Nord. Follow the signs for Punta Ala, then for PuntAla Camp & Resort.

<u>from S</u>: A12 to Civitavecchia, then take the SS1 (Aurelia), exit at Grosseto Sud. Follow signs for Castiglione della Pescaia, continue towards Follonica, then head towards PuntAla Camp & Resort.