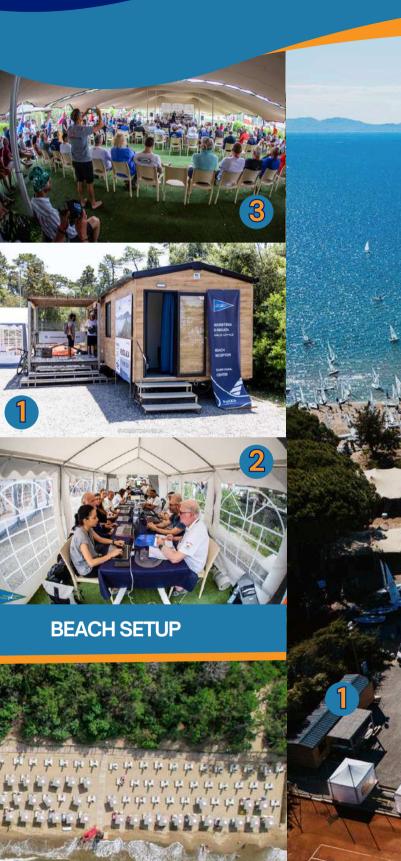

### **EVENT LAYOUT** ON LAND

The event layout is fully integrated within the resort, with everything just a few meters apart. The two main areas, the Beach Area and the Event Area, are easily accessible by foot, with free Wi-Fi available for everyone.

#### **EVENT AREA**

Info Point, Race office Jury meeting room, Race committee room, Press office with fast & priority Wi-Fi Measurement zone Repair facilities: sailmakers, boat builders Meeting & ceremony area Sailors Lounge, large event tent for sailors to 24-hour surveillance relax when not racing Partners & collaborators area with technical and commercial stands Isolotto Restaurant Free water dispensers

#### **BEACH AREA**

400m boat park, including boat cleaning facilities Water distribution system with hoses approximately every 10m, allowing participants to easily rinse their boats.

Beach Bar in front of the race area Umbrellas, deckchairs, and sunbeds