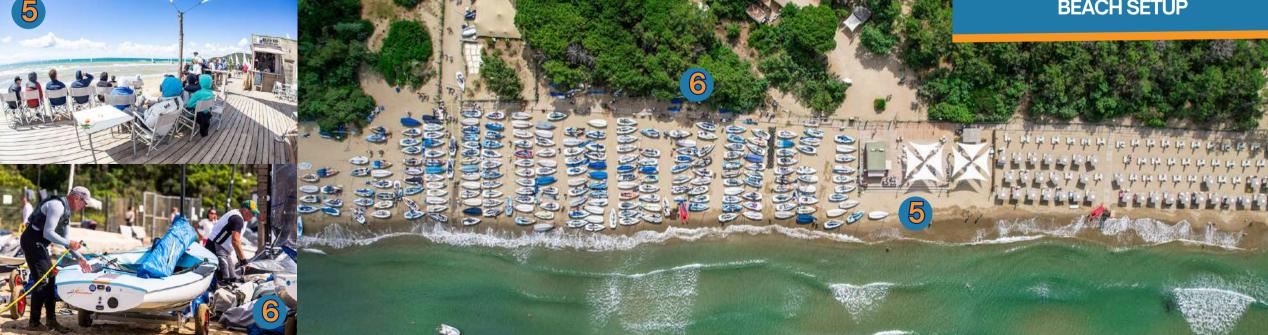

#### **BEACH AREA**

400m boat park, including boat cleaning facilities Water distribution system with hoses approximately every 10m, allowing participants to easily rinse their boats.

Beach Bar in front of the race area Umbrellas, deckchairs, and sunbeds

### **REGATTA AREA**

The Gulf of Follonica, in front of the Island of Elba, encloses an area of the Mediterranean Sea well protected from strong currents and very strong winds.

Race course will be located right in front of the beach. The two Marines, Punta Ala & Scarlino ar both 8 km away, just 10 minutes by car.