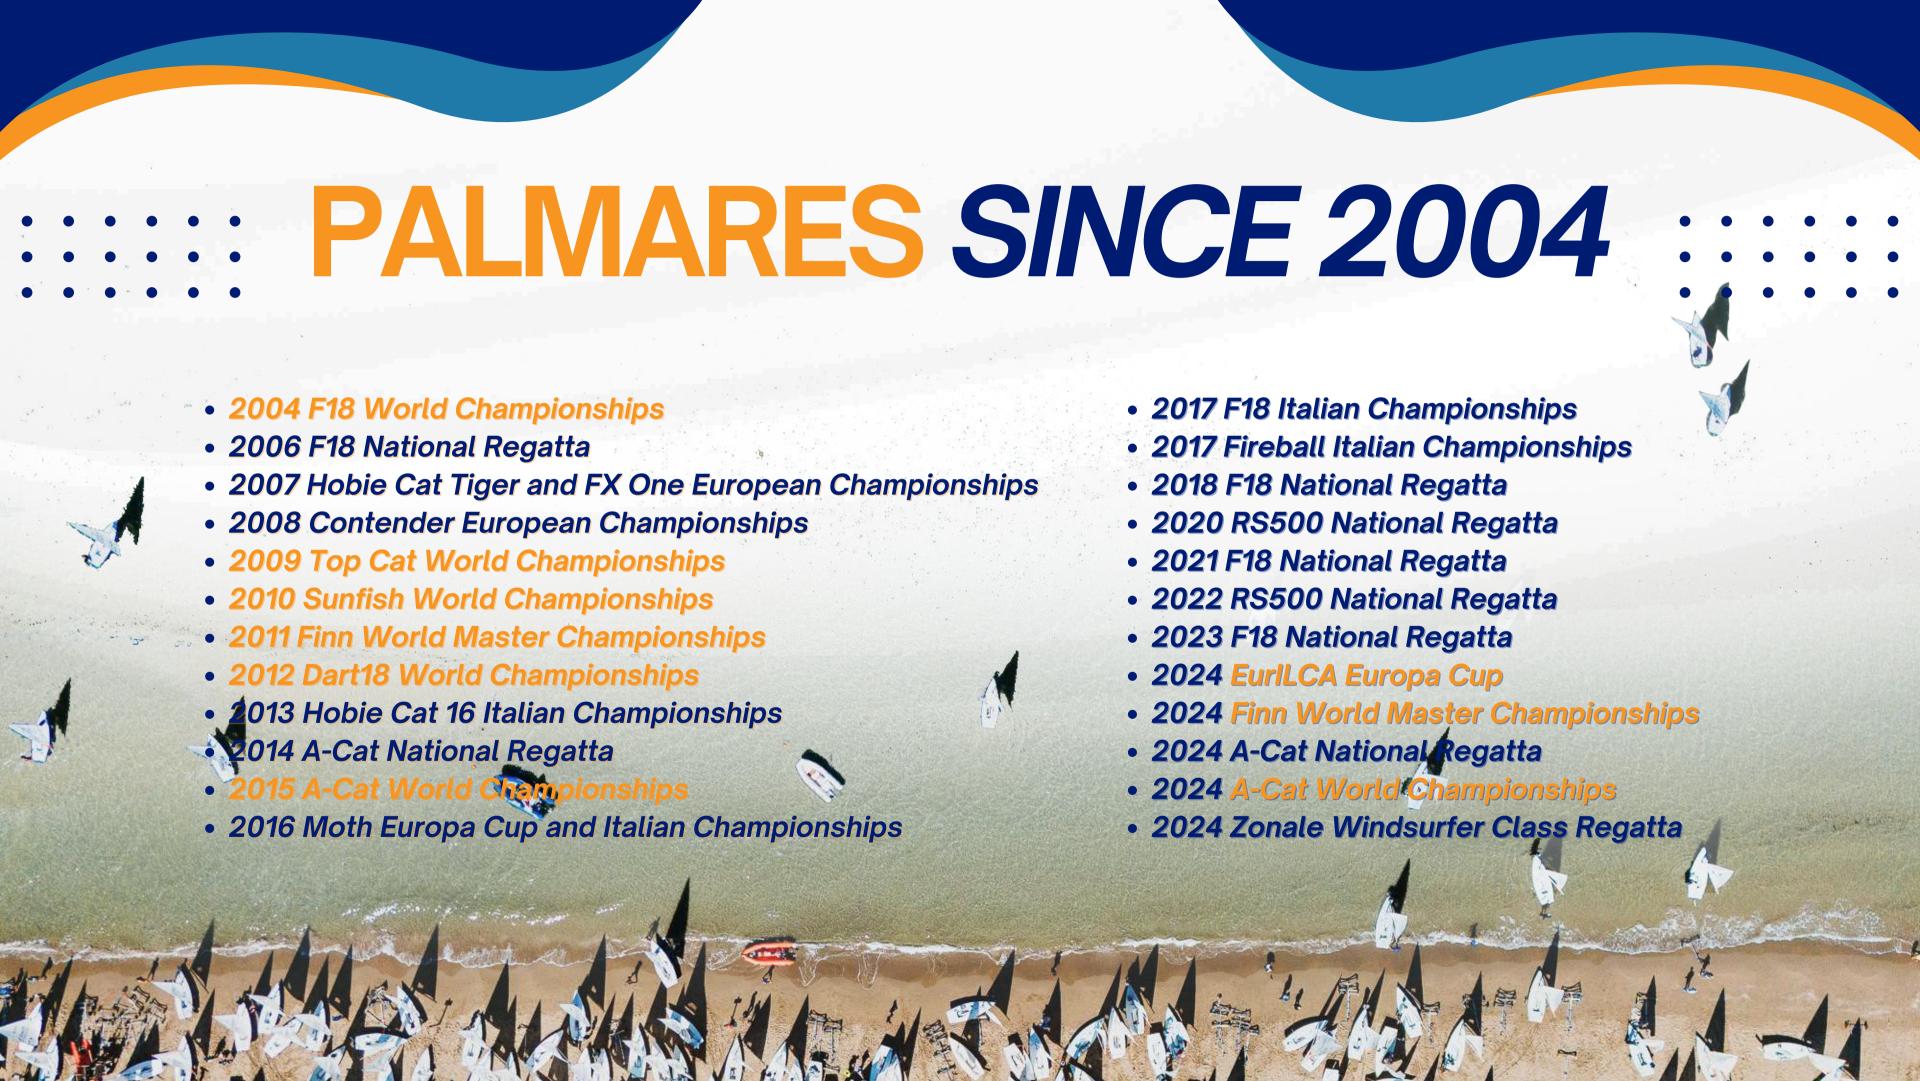

### SAILING ACHIEVEMENTS

Over the past twenty years, Centro Velico Punta Ala has successfully organized numerous national and international events, bringing to Punta Ala over **20 sailing classes**, approximately **4.000 boats**, and **7.000 regatta** participants from around the world. Thanks to the collaboration with PuntAla Camp & Resort, Centro Velico Punta Ala provides professional assistance and a warm welcome to all participants.

The synergy with sailing clubs and class associations, along with the support from local and regional administrations, has enabled Centro Velico Punta Ala to establish a solid reputation in the international sailing community, becoming a benchmark for high-level sailing events across various sailing classes.