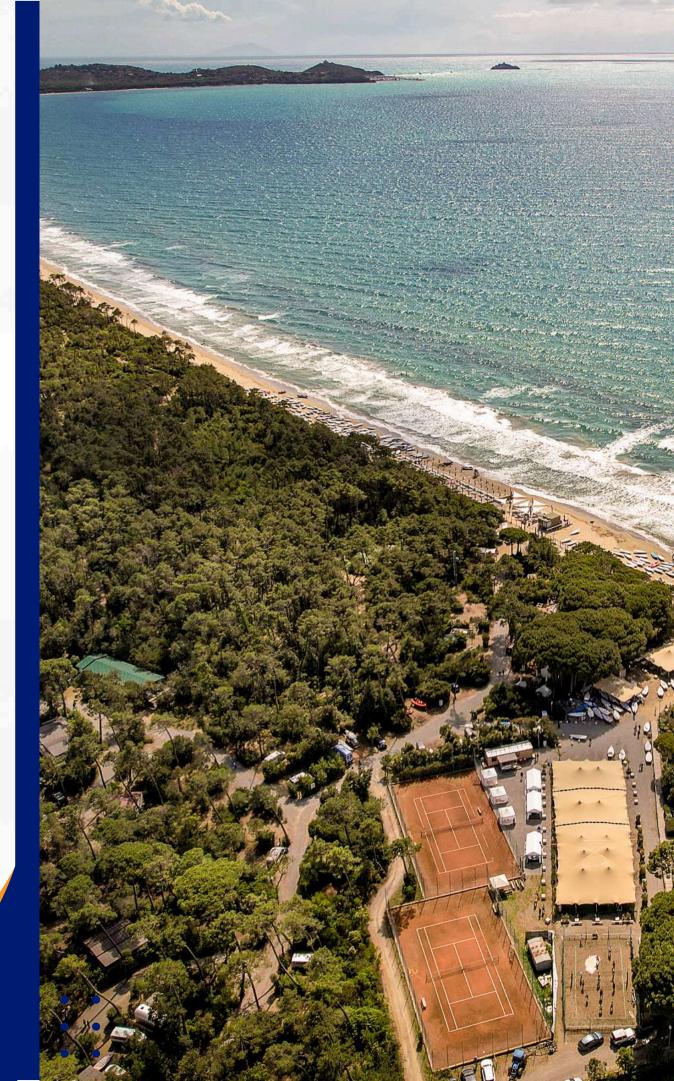

## STUNNING LOCATION

The Centro Velico Punta Ala, located on the splendid Tuscan coast by the Tyrrhenian Sea, is a symbol of sailing excellence both nationally and internationally. Surrounded by golden sandy beaches and offering panoramic views of the Isola d' Elba, our club provides a unique and captivating setting for high-level sailing events.

The venue is located between two marinas: Punta Ala, famous in the world of sailing for having hosted important international regattas, and Scarlino, both approximately 8 km away, just 10 minutes by car.

### **REGATTA AREA**

The Gulf of Follonica, in front of the Island of Elba, encloses an area of the Mediterranean Sea well protected from strong currents and very strong winds.

Race course will be located right in front of the beach. The two Marines, Punta Ala & Scarlino ar both 8 km away, just 10 minutes by car.