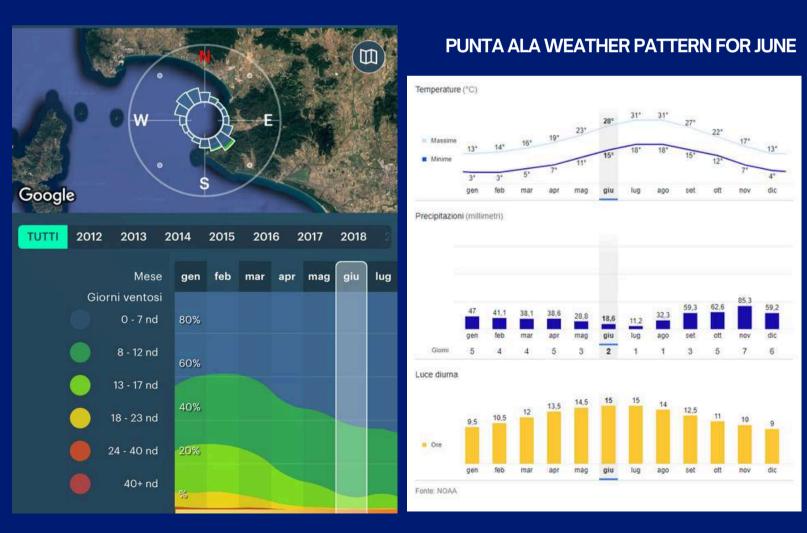

### WEATHER

Punta Ala is well-protected due to its location, shielding it from strong currents and rough waves. During the summer months (April to October), consistent thermal breezes create enjoyable and steady sailing conditions. The sea remains relatively calm, even in strong winds. The water temperature ranges from 18°C to 24°C in summer, and the crystal-clear waters are certified for environmental quality by international organizations.

In **JUNE**, Punta Ala offers ideal weather for sailing events, with daytime temperatures ranging from 24°C to 28°C, minimal rainfall, and approximately 10 hours of sunshine daily. Moderate northwesterly and occasional southerly breezes, averaging 10-20 km/h, provide favorable wind conditions. The warm, comfortable climate, low humidity, and scenic coastal views make it an excellent choice for a summer sailing event.