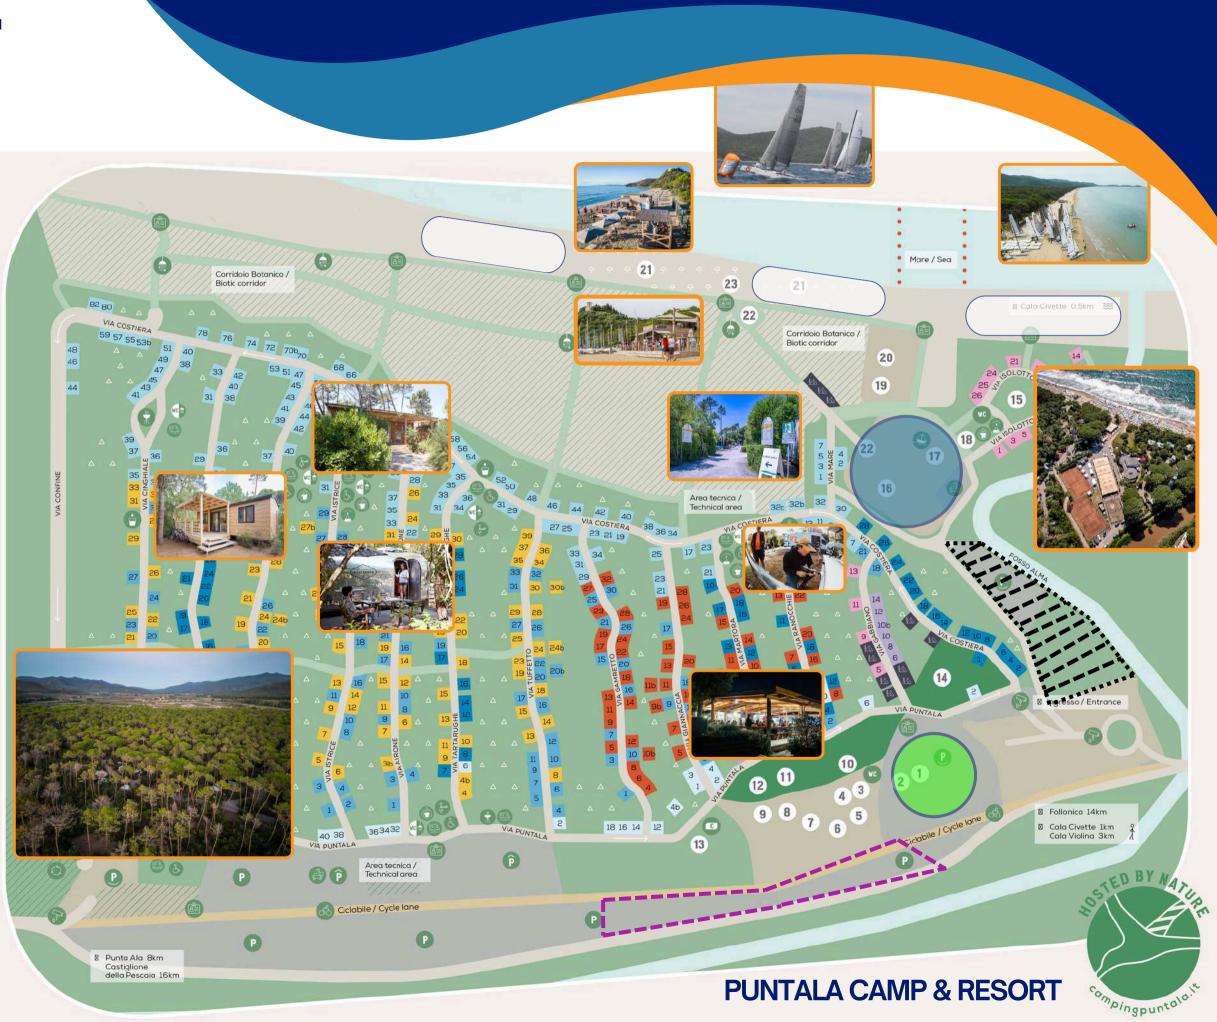

# RESORT LAYOUT LOGISTICS MAP

PUNTALA CAMP&RESORT CHECKIN

### **SERVICES**

23 BEACH BAR

18 ISOLOTTO RESTAURANT

8 BAR & RISTORANTE CENTRALE

9 SUPERMARKET

### **EVENT LAYOUT** ON LAND

The event layout is fully integrated within the resort, with everything just a few meters apart. The two main areas, the Beach Area and the Event Area, are easily accessible by foot, with free Wi-Fi available for everyone.

#### **EVENT AREA**

Info Point, Race office Jury meeting room, Race committee room, Press office with fast & priority Wi-Fi Measurement zone Repair facilities: sailmakers, boat builders Meeting & ceremony area Sailors Lounge, large event tent for sailors to 24-hour surveillance relax when not racing Partners & collaborators area with technical and commercial stands Isolotto Restaurant Free water dispensers

#### **BEACH AREA**

400m boat park, including boat cleaning facilities Water distribution system with hoses approximately every 10m, allowing participants to easily rinse their boats.

Beach Bar in front of the race area Umbrellas, deckchairs, and sunbeds