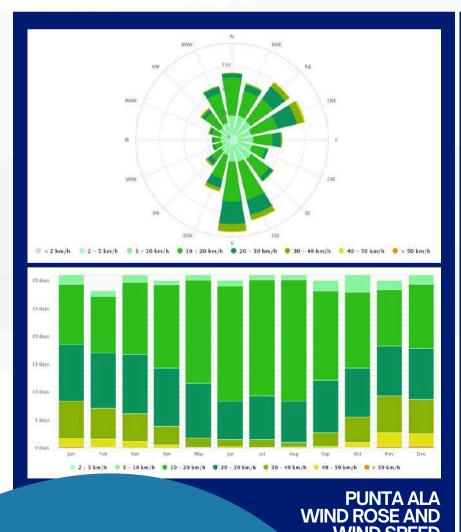

### WEATHER

Punta Ala is well-protected due to its location, shielding it from strong currents and rough waves. During the summer months (April to October), consistent thermal breezes create enjoyable and steady sailing conditions. The sea remains relatively calm, even in strong winds. The water temperature ranges from 18°C to 24°C in summer, and the crystal-clear waters are certified for environmental quality by international organizations.

In **JUNE**, Punta Ala offers ideal weather for sailing events, with daytime temperatures ranging from 24°C to 28°C, minimal rainfall, and approximately 10 hours of sunshine daily. Moderate northwesterly and occasional southerly breezes, averaging 10-20 km/h, provide favorable wind conditions. The warm, comfortable climate, low humidity, and scenic coastal views make it an excellent choice for a summer sailing event.