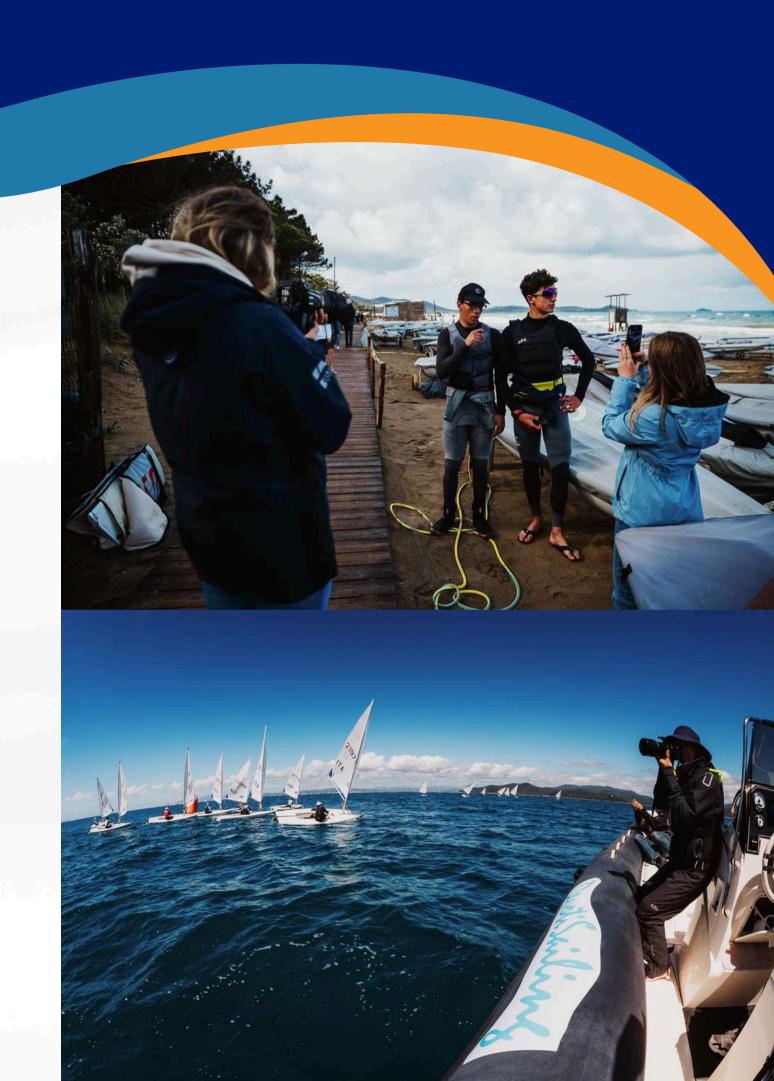

### **REGATTA AREA**

The Gulf of Follonica, in front of the Island of Elba, encloses an area of the Mediterranean Sea well protected from strong currents and very strong winds.

Race course will be located right in front of the beach. The two Marines, Punta Ala & Scarlino ar both 8 km away, just 10 minutes by car.

### WEATHER

Punta Ala is well-protected due to its location, shielding it from strong currents and rough waves. During the summer months (April to October), consistent thermal breezes create enjoyable and steady sailing conditions. The sea remains relatively calm, even in strong winds. The water temperature ranges from 18°C to 24°C in summer, and the crystal-clear waters are certified for environmental quality by international organizations.

In **JUNE**, Punta Ala offers ideal weather for sailing events, with daytime temperatures ranging from 24°C to 28°C, minimal rainfall, and approximately 10 hours of sunshine daily. Moderate northwesterly and occasional southerly breezes, averaging 10-20 km/h, provide favorable wind conditions. The warm, comfortable climate, low humidity, and scenic coastal views make it an excellent choice for a summer sailing event.