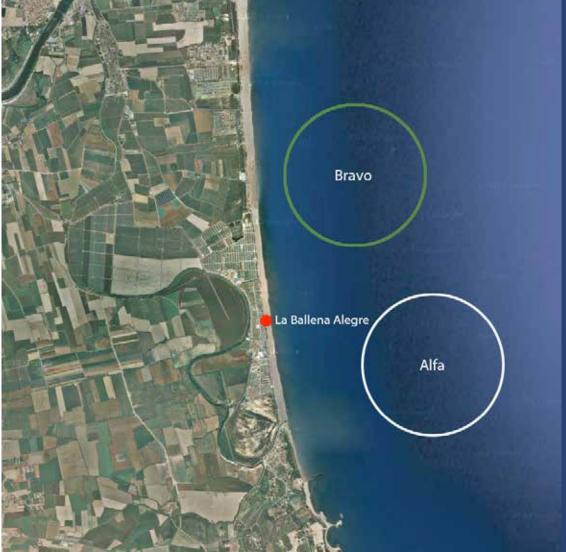

# **RACE AREAS**

Two race courses will be located right infront of the boat park.

As closed as possible !!!