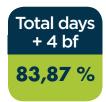

# **METEO**

The Costa Brava area, specially Roses' Bay, is well known as a high wind area. Juny and July are specially good wind months, with and average wind speed over 15 knots. Tramuntana and Garbi are the winds that predominate this time of the year.

Wind statistics : www.club-mistral-golfderoses.com

Wind rose statistics : Enric Agud - www.meteo.cat