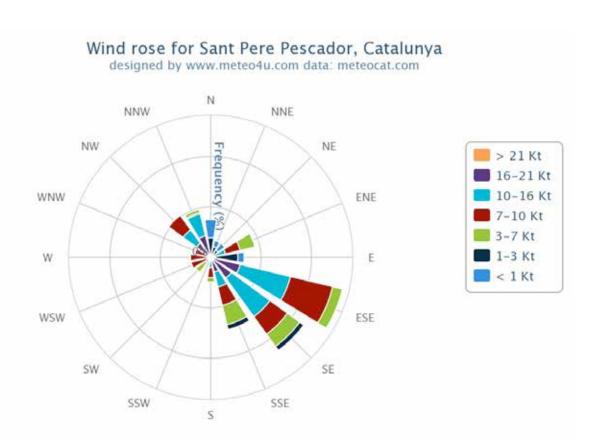

# **METEO**

The Costa Brava area, specially Roses' Bay, is well known as a high wind area. Juny and July are specially good wind months, with and average wind speed over 15 knots. Tramuntana and Garbi are the winds that predominate this time of the year.

Wind statistics : www.club-mistral-golfderoses.com

Wind rose statistics : Enric Agud - www.meteo.cat