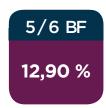

# **METEO**

The Costa Brava area, specially Roses' Bay, is well known as a high wind area. Juny and July are specially good wind months, with and average wind speed over 15 knots. Tramuntana and Garbi are the winds that predominate this time of the year.

Wind statistics : www.club-mistral-golfderoses.com

Wind rose statistics : Enric Agud - www.meteo.cat