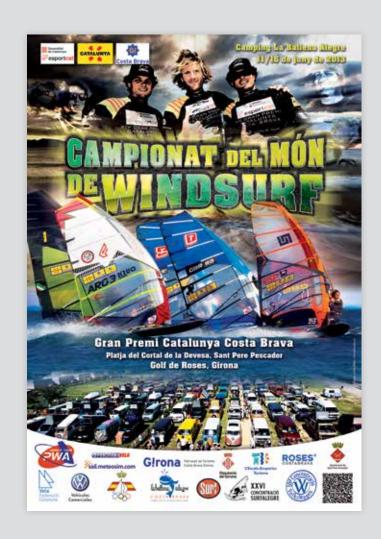

### **WINDSURF WORLD CUP**

18 years (since 1997) celebrating one of the PWA Windsurf World Championship, becoming as one of the oldest venue in the circuit and the most popular within runners and their families.