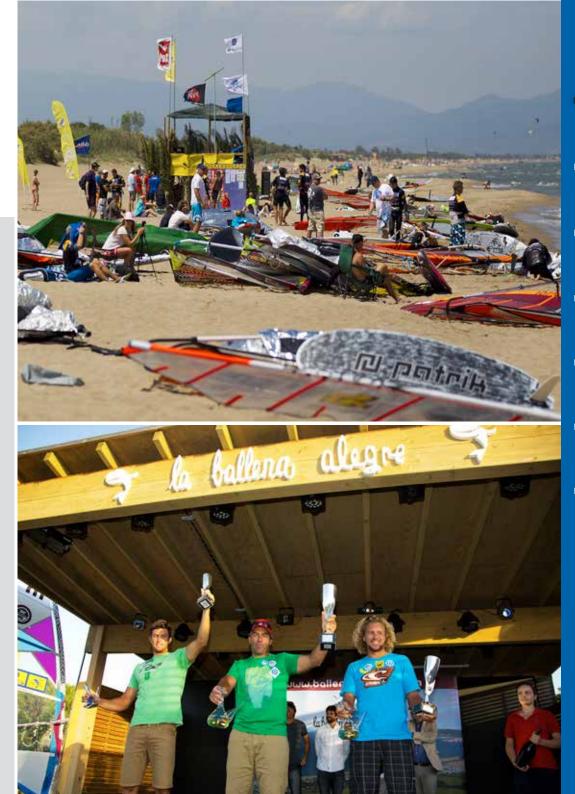

### **WINDSURF WORLD CUP**

18 years (since 1997) celebrating one of the PWA Windsurf World Championship, becoming as one of the oldest venue in the circuit and the most popular within runners and their families.