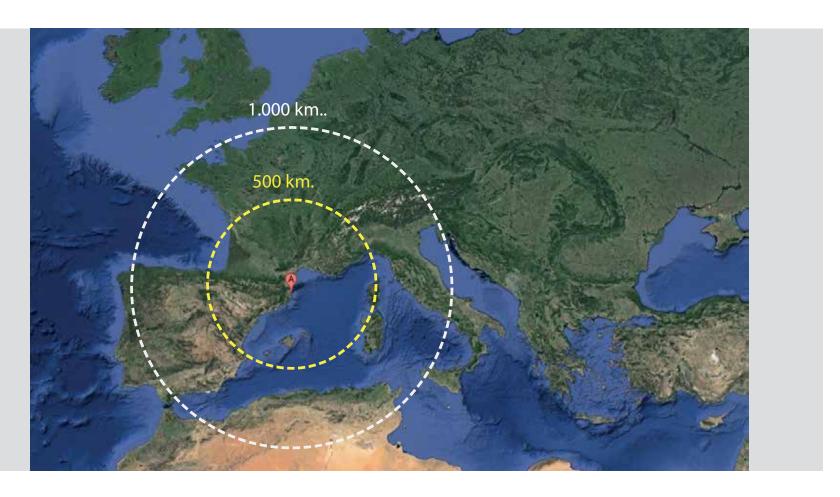

# **HOW TO GET HERE**

From Girona Airport 55 km. From Barcelona Airport 155 km. From Perpignan Airport 85 km.

Auto Route AP-7 (E-15), exit 5 L'Escala / Empúries

TGV/AVE from Figueres Train Station 24 km.