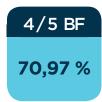

# **METEO**

The Costa Brava area, specially Roses' Bay, is well known as a high wind area. Juny and July are specially good wind months, with and average wind speed over 15 knots. Tramuntana and Garbi are the winds that predominate this time of the year.

Wind statistics : www.club-mistral-golfderoses.com

Wind rose statistics : Enric Agud - www.meteo.cat