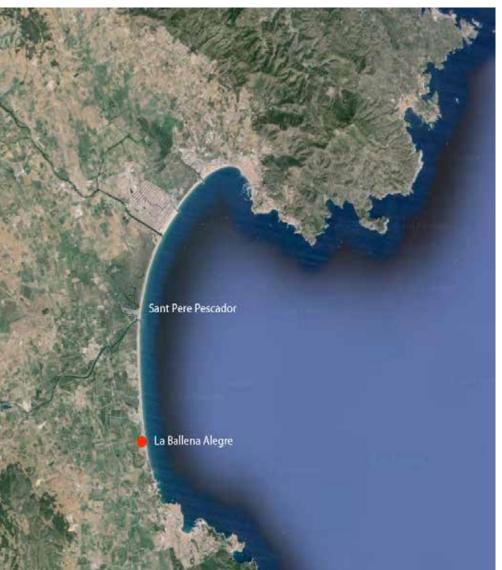

## INTRODUCTION

- Organizing Club: Club de Vela Ballena Alegre.
- Location : Costa Brava, one of European best known touristic areas. Specifically at Roses Bay.
- Proposed dates 2018: June 30 th until July 6th 2018.
  - Ready to host other major events (Europeans / Worlds 2015-2016 ...)
- Entry fee: 225 € / boat.( Special entry fee for youth sailors according to class specifications )
- This venue location guarantees sun, racing and leisure for all: competitors, families and kids.

# **HOW TO GET HERE**

From Girona Airport 55 km. From Barcelona Airport 155 km. From Perpignan Airport 85 km.

Auto Route AP-7 (E-15), exit 5 L'Escala / Empúries

TGV/AVE from Figueres Train Station 24 km.

GPS coordinates: N42 ° 09'08" / E 003 ° 06'42"