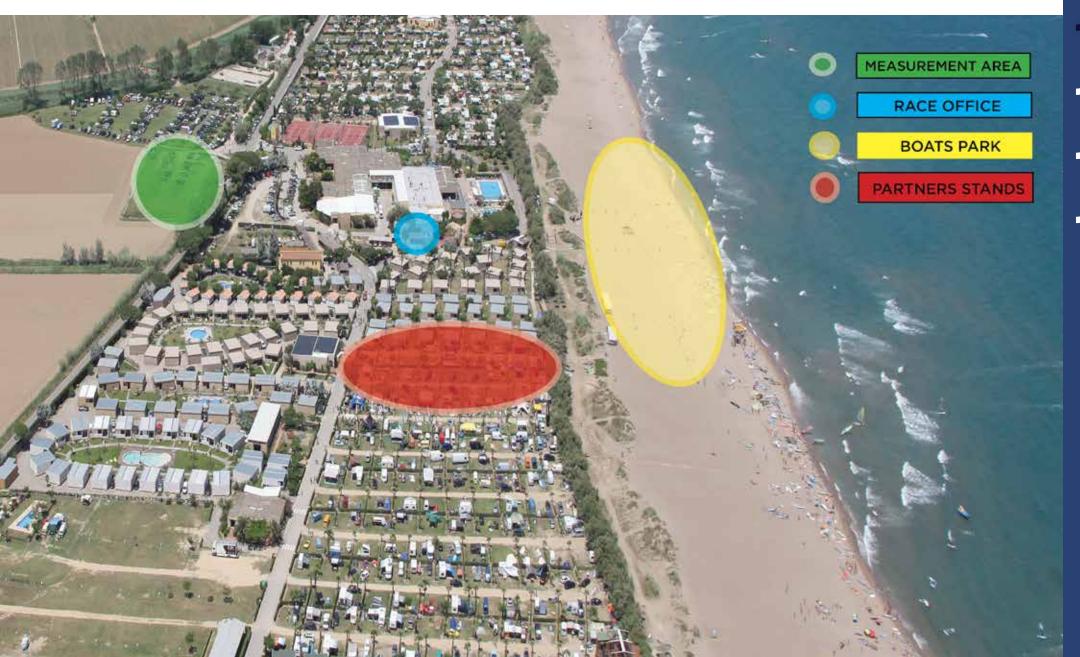

#### Race facilities:

- Race office Jury meeting room
- Press office Media Center with Wireless Lan, photocoping machine, fax, etc.
- Measurement zone
- Partners & collaborators area including technical and commercial stands
- Wide Boat Park (1.800 m. beautiful sandy beach including boat washing facilities)
- Trailer Parking (quad shuttle)