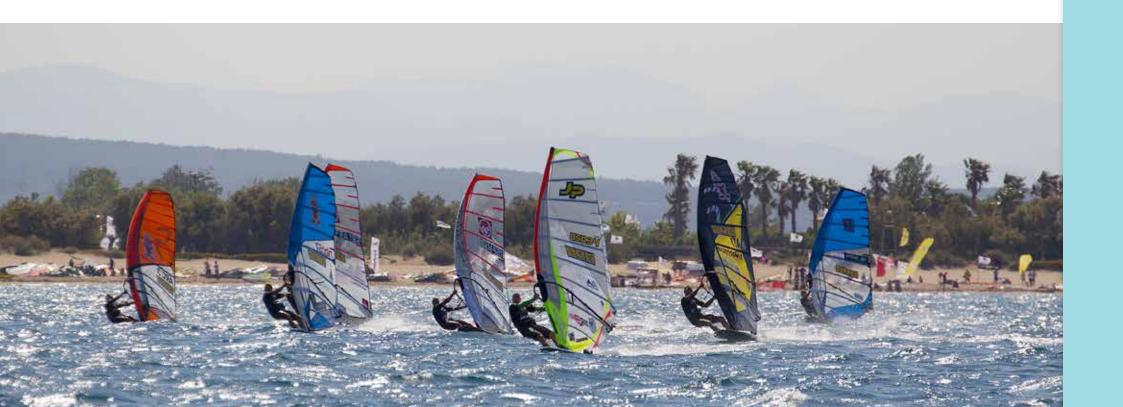

### **WINDSURF WORLD CUP**

18 years (since 1997) celebrating one of the PWA Windsurf World Championship, becoming as one of the oldest venue in the circuit and the most popular within runners and their families.