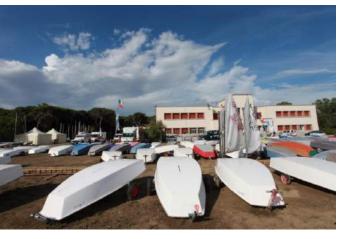

#### LOCATION

MARINA DI GROSSETO – Via Elba, 2

Big and comfortable clubhouse

Beach with: water, showers, near restaurants, bars

Possibility to store up to 250 boats

Big parking area for trailers and cars

1 km from the Marina for coach boats, rescue boats, media boats, vip boats

# LONG AND SAFE BEACH

MARINA DI GROSSETO - Via Elba, 2

**CE AREA** 

Google

# LONG AND SAFE BEACH

Marina di Grosseto, Grosseto GR

Launching area on the beach 1 Km from the marina

682 m