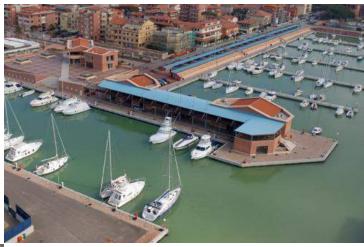

#### LOCATION

MARINA DI GROSSETO – Via Elba, 2

Big and comfortable clubhouse

Beach with: water, showers, near restaurants, bars

Possibility to store up to 250 boats

Big parking area for trailers and cars

1 km from the Marina for coach boats, rescue boats, media boats, vip boats