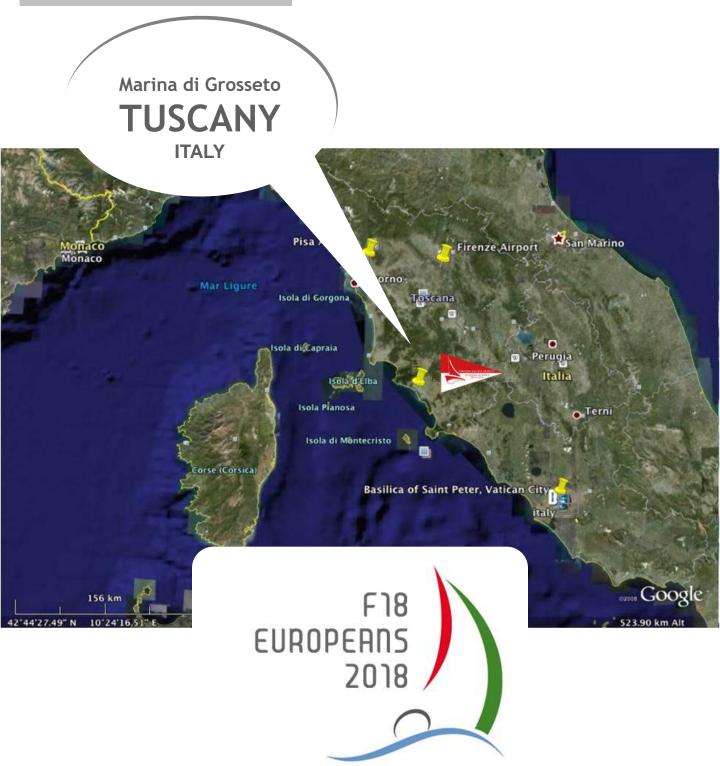

# NOT FAR FROM LIVORNO, ROME AIRPORT, PISA AIRPORT

MARINA DI GROSSETO – Via Elba, 2

#### LOCATION

MARINA DI GROSSETO – Via Elba, 2

Big and comfortable clubhouse

Beach with: water, showers, near restaurants, bars

Possibility to store up to 250 boats

Big parking area for trailers and cars

1 km from the Marina for coach boats, rescue boats, media boats, vip boats